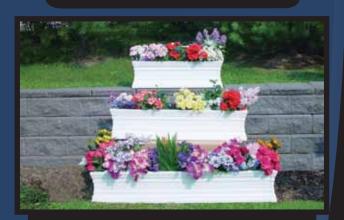

### Flower Boxes and Patio & Deck Planters

Our professional-grade vinyl Flower Boxes and Planters feature drainage holes to prevent root rot and provide a water reservoir. We include rust-free aluminum brackets, making it easy to mount to railings, walls or under windows.

20" x 20" x 20" Planter (1215-20) 20" x 20" x 36" Planter (1215-36) 20" x 20" x 48" Planter (1215-48)

11" x 9.75" x 36" Flower Box (1186-36) 11" x 9.75" x 48" Flower Box (1186-48) 11" x 9.75" x 60" Flower Box (1186-60)