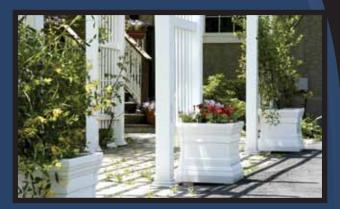

### Flower Boxes and Patio & Deck Planters

Our professional-grade vinyl Flower Boxes and Planters feature drainage holes to prevent root rot and provide a water reservoir. We include rust-free aluminum brackets, making it easy to mount to railings, walls or under windows.

20" x 20" x 20" Planter (1215-20) 20" x 20" x 36" Planter (1215-36) 20" x 20" x 48" Planter (1215-48)

11" x 9.75" x 36" Flower Box (1186-36) 11" x 9.75" x 48" Flower Box (1186-48) 11" x 9.75" x 60" Flower Box (1186-60)