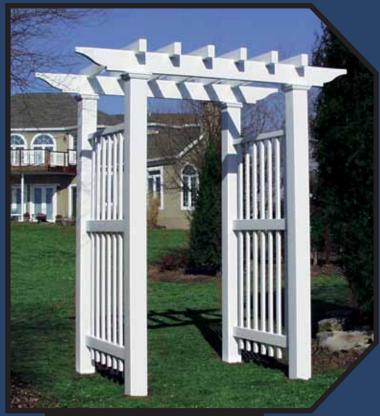

### Pergolas

Make a statement into your entryway, yard or garden with a beautiful Pergola. The classic styling looks great in any setting.

Garden Entry Pergola (5350) 89" W (od) 93" H (od) 54" D 48" W (id) 84" H (id) 4" x 4" Posts