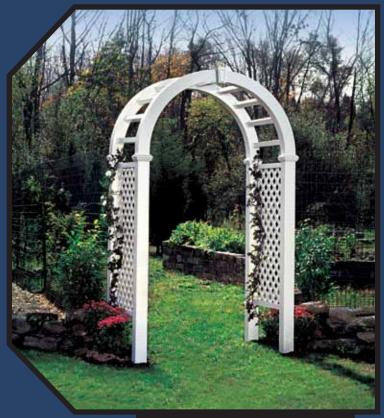

#### **Arbors**

The elegant designs of our Arbors enhance any landscape.

Classic Arbor (5300) 59" W (od) 96" H (od) 46" D 49" W (id) 90" H (id) 4" x 4" Posts

Suburban Arbor (5250) 57" W (od) 96" H (od) 32" D 49" W (id) 90" H (id) 4" x 4" Posts