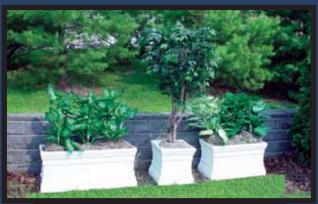

### Flower Boxes and Patio & Deck Planters

Our professional-grade vinyl Flower Boxes and Planters feature drainage holes to prevent root rot and provide a water reservoir. We include rust-free aluminum brackets, making it easy to mount to railings, walls or under windows.

20" x 20" x 20" Planter (1215-20) 20" x 20" x 36" Planter (1215-36) 20" x 20" x 48" Planter (1215-48)

11" x 9.75" x 36" Flower Box (1186-36) 11" x 9.75" x 48" Flower Box (1186-48) 11" x 9.75" x 60" Flower Box (1186-60)