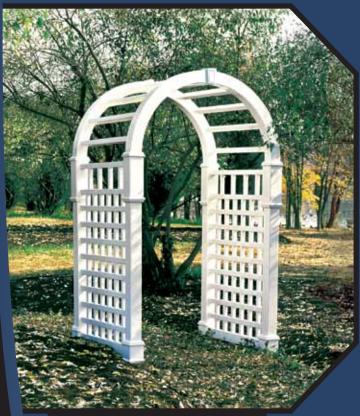

#### **Arbors**

The elegant designs of our Arbors enhance any landscape.

Classic Arbor (5300) 59" W (od) 96" H (od) 46" D 49" W (id) 90" H (id) 4" x 4" Posts

Suburban Arbor (5250) 57" W (od) 96" H (od) 32" D 49" W (id) 90" H (id) 4" x 4" Posts