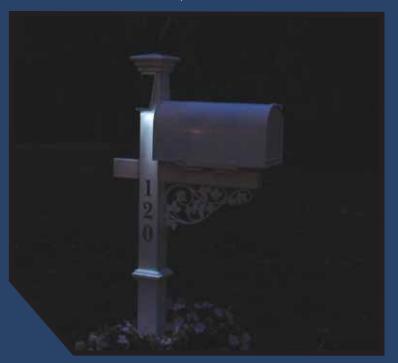

## Galaxy Solar Wedge Accent Light

The Galaxy Solar Wedge Accent Light features three bright LED lights that cast a beam of light over 15 feet in length. This high-quality, compact solar accent light attaches to most surfaces with screws or double-sided tape, both of which are included. Long-life dual Ni-Cad rechargeable batteries ensure that the accent light stays lit throughout the night. It is specially designed to fit between a porch post and railing. The Galaxy Solar Wedge is perfect for lighting up arbors, pergolas, mailboxes, pathways, gates, sheds, decks, railing and fences. It is available in White, Copper, Almond, Stainless and Black

U.S. Patent #553,783

690 Puritan Avenue Lawrenceville, NJ 08648

PHONE 1 888 570 5252 FAX 1 609 989 1199

EMAIL orders@Imtproducts.com
WEB www.Imtproducts.com

Galaxy Solar Wedge

Accent Light (1306)