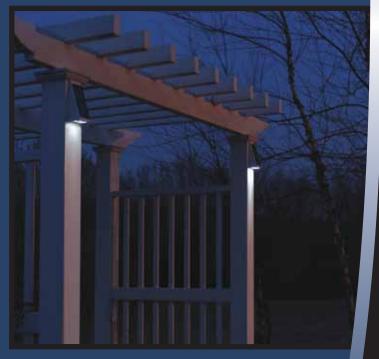

## Galaxy Solar Wedge Accent Light

The Galaxy Solar Wedge Accent Light features three bright LED lights that cast a beam of light over 15 feet in length. This high-quality, compact solar accent light attaches to most surfaces with screws or double-sided tape, both of which are included. Long-life dual Ni-Cad rechargeable batteries ensure that the accent light stays lit throughout the night. It is specially designed to fit between a porch post and railing. The Galaxy Solar Wedge is perfect for lighting up arbors, pergolas, mailboxes, pathways, gates, sheds, decks, railing and fences. It is available in White, Copper, Almond, Stainless and Black