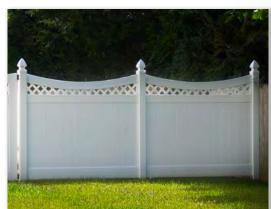

| HINGES         |       |      |
| DROP ROD                                                                                                                                                        | LATCH          |       |      |
|                                                                                                                                                                 | DROP ROD       |       |      |
| OTHER                                                                                                                                                           | OTHER          |       |      |

## Mix 'n' Match Choices Any Piece, Any Color\*