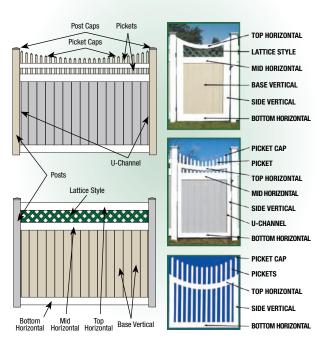

## **Choose Your Colors and Bends**

White • Beige • Eastern Green\* • Gray • Other

| LATTICE STYLE  TOP HORIZONTAL  MIDDLE HORIZ.  BOTTOM HORIZ.  SIDE HORIZ.  BASE VERTICAL  PICKET CAP  PICKET  U-CHANNEL  POST  POST CAP  HINGES  LATCH  DROP ROD | COMPONENT      | COLOR | BEND |
|-----------------------------------------------------------------------------------------------------------------------------------------------------------------|----------------|-------|------|
| MIDDLE HORIZ.  BOTTOM HORIZ.  SIDE HORIZ.  BASE VERTICAL  PICKET CAP  PICKET  U-CHANNEL  POST  POST CAP  HINGES  LATCH                                          | LATTICE STYLE  |       |      |
| BOTTOM HORIZ.  SIDE HORIZ.  BASE VERTICAL  PICKET CAP  PICKET  U-CHANNEL  POST  POST CAP  HINGES  LATCH                                                         | TOP HORIZONTAL |       |      |
| SIDE HORIZ.  BASE VERTICAL  PICKET CAP  PICKET  U-CHANNEL  POST  POST CAP  HINGES  LATCH                                                                        | MIDDLE HORIZ.  |       |      |
| BASE VERTICAL  PICKET CAP  PICKET  U-CHANNEL  POST  POST CAP  HINGES  LATCH                                                                                     | BOTTOM HORIZ.  |       |      |
| PICKET CAP  PICKET  U-CHANNEL  POST  POST CAP  HINGES  LATCH                                                                                                    | SIDE HORIZ.    |       |      |
| PICKET  U-CHANNEL  POST  POST CAP  HINGES  LATCH                                                                                                                | BASE VERTICAL  |       |      |
| U-CHANNEL  POST  POST CAP  HINGES  LATCH                                                                                                                        | PICKET CAP     |       |      |
| POST CAP HINGES LATCH                                                                                                                                           | PICKET         |       |      |
| POST CAP  HINGES  LATCH                                                                                                                                         | U-CHANNEL      |       |      |
| HINGES                                                                                                                                                          | POST           |       |      |
| LATCH                                                                                                                                                           | POST CAP       |       |      |
|                                                                                                                                                                 | HINGES         |       |      |
| DROP ROD                                                                                                                                                        | LATCH          |       |      |
|                                                                                                                                                                 | DROP ROD       |       |      |
| OTHER                                                                                                                                                           | OTHER          |       |      |