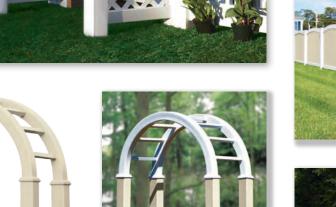

| HINGES         |       |      |
| DROP ROD                                                                                                                                                        | LATCH          |       |      |
|                                                                                                                                                                 | DROP ROD       |       |      |
| OTHER                                                                                                                                                           | OTHER          |       |      |

## Mix 'n' Match Choices Any Piece, Any Color\*