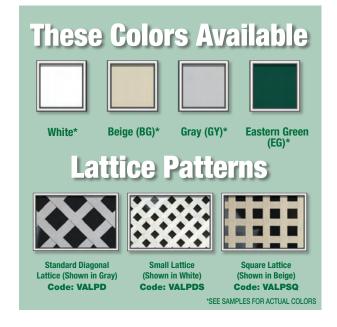

## **Choose Your Colors and Bends**

White • Beige • Eastern Green\* • Gray • Other

| LATTICE STYLE  TOP HORIZONTAL  MIDDLE HORIZ.  BOTTOM HORIZ.  SIDE HORIZ.  BASE VERTICAL  PICKET CAP  PICKET  U-CHANNEL  POST  POST CAP  HINGES  LATCH  DROP ROD | COMPONENT      | COLOR | BEND |
|-----------------------------------------------------------------------------------------------------------------------------------------------------------------|----------------|-------|------|
| MIDDLE HORIZ.  BOTTOM HORIZ.  SIDE HORIZ.  BASE VERTICAL  PICKET CAP  PICKET  U-CHANNEL  POST  POST CAP  HINGES  LATCH                                          | LATTICE STYLE  |       |      |
| BOTTOM HORIZ.  SIDE HORIZ.  BASE VERTICAL  PICKET CAP  PICKET  U-CHANNEL  POST  POST CAP  HINGES  LATCH                                                         | TOP HORIZONTAL |       |      |
| SIDE HORIZ.  BASE VERTICAL  PICKET CAP  PICKET  U-CHANNEL  POST  POST CAP  HINGES  LATCH                                                                        | MIDDLE HORIZ.  |       |      |
| BASE VERTICAL  PICKET CAP  PICKET  U-CHANNEL  POST  POST CAP  HINGES  LATCH                                                                                     | BOTTOM HORIZ.  |       |      |
| PICKET CAP  PICKET  U-CHANNEL  POST  POST CAP  HINGES  LATCH                                                                                                    | SIDE HORIZ.    |       |      |
| PICKET  U-CHANNEL  POST  POST CAP  HINGES  LATCH                                                                                                                | BASE VERTICAL  |       |      |
| U-CHANNEL  POST  POST CAP  HINGES  LATCH                                                                                                                        | PICKET CAP     |       |      |
| POST CAP HINGES LATCH                                                                                                                                           | PICKET         |       |      |
| POST CAP  HINGES  LATCH                                                                                                                                         | U-CHANNEL      |       |      |
| HINGES                                                                                                                                                          | POST           |       |      |
| LATCH                                                                                                                                                           | POST CAP       |       |      |
|                                                                                                                                                                 | HINGES         |       |      |
| DROP ROD                                                                                                                                                        | LATCH          |       |      |
|                                                                                                                                                                 | DROP ROD       |       |      |
| OTHER                                                                                                                                                           | OTHER          |       |      |

## Mix 'n' Match Choices Any Piece, Any Color\*