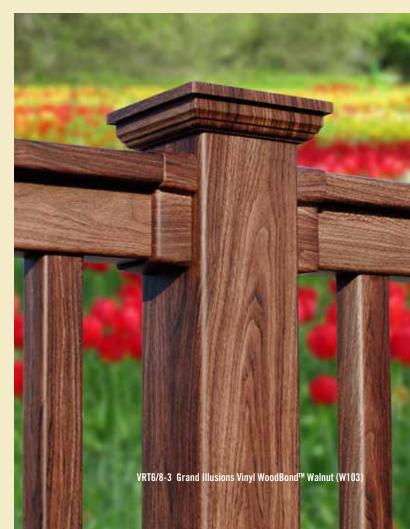

# THE MOST REALISTIC VINYL WOODGRAIN IN THE INDUSTRY!

With the unmatched detail of real wood and the maintenance free advantage of vinyl, you are sure to fall in love with the Grand Illusions Vinyl Woodbond™ woodgrain vinyl railing. All low gloss matte finish.

COMPLETELY LIFELIKE!

VR6/8C-3 Mahogany (W101)

Mahogany W101

Cherry W102

Walnut W103

Rosewood W104

- , COMPLETELY LIFELIKE WOODGRAINS
- , Low Gloss Matte Finish
- , AVAILABLE IN ALL STYLES
- , MIX 'N' MATCH<sup>TM</sup> COLOR CAPABILITY
- , MATCH OR CREATE YOUR OWN COLORS
- , PRE-ASSEMBLED PANELS