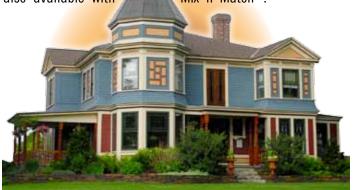

Imagine yourself painting your house tan with a plum trim and burgundy accents. Now you can Mix 'n' Match™ your Illusions® Vinyl Railing with Burgundy Rails, Vintage Wine Posts and Tan Balusters. The possibilities are endless!

## Designer Series

Need a custom color? Give us your swatch and we'll match it! The Grand Illusions Color Spectrum™ Designer Series allows you to match any color. This creates limitless color possibilities for any railing application. This is also available with Mix 'n' Match™.