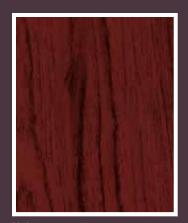

COMPLETELY LIFELIKE!

VR6/8C-3 Mahogany (W101)

Mahogany W101

Cherry W102

Walnut W103

Rosewood W104

- , COMPLETELY LIFELIKE WOODGRAINS
- , Low Gloss Matte Finish
- , AVAILABLE IN ALL STYLES
- , MIX 'N' MATCH<sup>TM</sup> COLOR CAPABILITY
- , MATCH OR CREATE YOUR OWN COLORS
- , PRE-ASSEMBLED PANELS