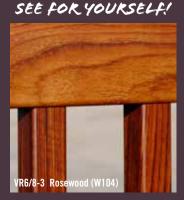

COMPLETELY LIFELIKE!

VR6/8C-3 Mahogany (W101)

Mahogany W101

Cherry W102

Walnut W103

Rosewood W104

- , COMPLETELY LIFELIKE WOODGRAINS
- , Low Gloss Matte Finish
- , AVAILABLE IN ALL STYLES
- , MIX 'N' MATCH<sup>TM</sup> COLOR CAPABILITY
- , MATCH OR CREATE YOUR OWN COLORS
- , PRE-ASSEMBLED PANELS

Cherry W102

Walnut W103

Rosewood

Professional Railing Dealer

Color Protection By: Sky2Blue Shield...