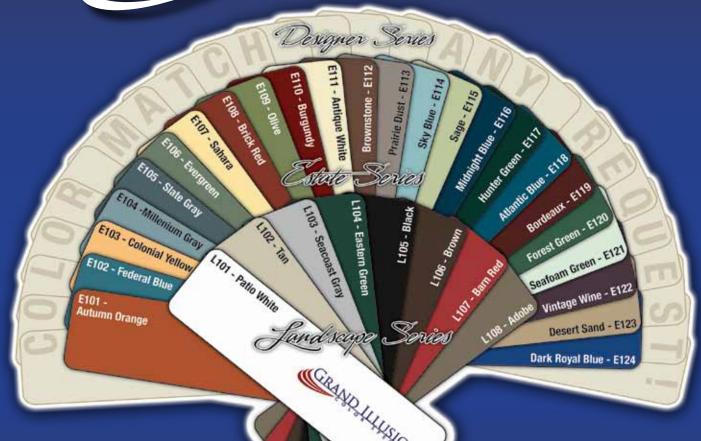

# GRANDILLUSIONS COLORS PECTRUM Color and Woodgrain Vinyl Railing PATENT PENDING

Designed with the sole purpose of allowing your creativity to flow, Illusions® Vinyl Railing System™ Grand Illusions Color Spectrum™ (Patent Pending) and Grand Illusions Vinyl Woodbond™ Series (Patent Pending) of color and woodgrain vinyl products are the next step in the evolution of a product. Never before has this been done with such a grand degree of choices.

With 35 Principal colors, completely lifelike woodgrains, and the ability to match any color of your choosing, you now have the perfect solution for your deck and railing. Landscape, Estate, and Vinyl WoodBond<sup>TM</sup> all have a low gloss matte finish.

Imagine yourself painting your house tan with a plum trim and burgundy accents. Now you can Mix 'n' Match™ your Illusions® Vinyl Railing with Burgundy Rails, Vintage Wine Posts and Tan Balusters. The possibilities are endless!

# Landscape Series

Featuring 8 colors, the Grand Illusions Color Spectrum™ Landscape Series is custom designed to match most exterior railing applications. **All low gloss matte finish.** 

VRT6/8-3 Posts, Skirts, Caps and Rails - Brown (L106), Balusters - Barn Red (L107)

# Classic Series

"The Series That Started it AII" 100% Pure Virgin Co-Extruded vinyl. The original Illusions® Vinyl Fence product. High Gloss.

White Beige C101 C102

Gray C103

24 low gloss colors make up the Grand Illusions Color Spectrum™ Estate Series. Chosen from many of the most popular exterior accent colors. Perfect for matching siding, shutters, trim, and a multitude of other applications. All low gloss matte finish.

## Designer Series

Need a custom color? Give us your swatch and we'll match it! The Grand Illusions Color Spectrum™ Designer Series allows you to match any color. This creates limitless color possibilities for any railing application. This is also available with Mix 'n' Match™.