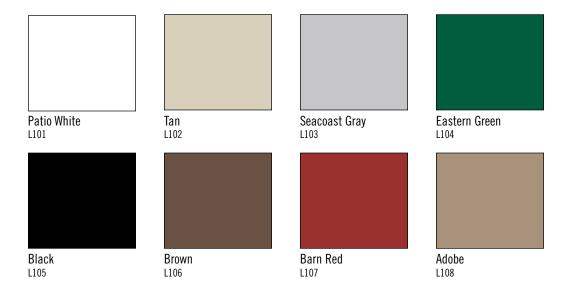

# Landscape Series

Featuring 8 colors, the Grand Illusions Color Spectrum™ Landscape Series is custom designed to match most exterior railing applications. **All low gloss matte finish.** 

VRT6/8-3 Posts, Skirts, Caps and Rails - Brown (L106), Balusters - Barn Red (L107)