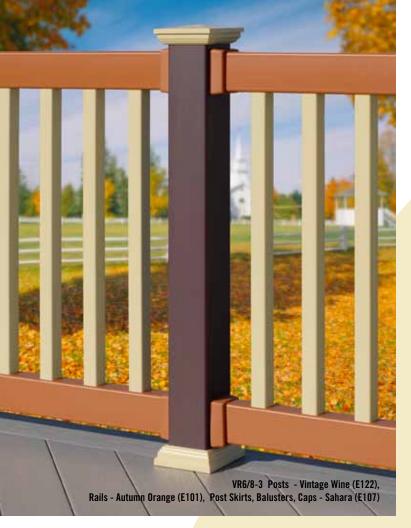

Imagine yourself painting your house tan with a plum trim and burgundy accents. Now you can Mix 'n' Match™ your Illusions® Vinyl Railing with Burgundy Rails, Vintage Wine Posts and Tan Balusters. The possibilities are endless!