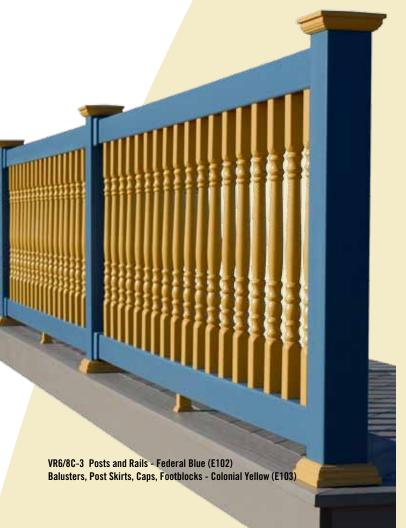

# Classic Series

"The Series That Started it AII" 100% Pure Virgin Co-Extruded vinyl. The original Illusions® Vinyl Fence product. High Gloss.

White Beige C101 C102

Gray C103

24 low gloss colors make up the Grand Illusions Color Spectrum™ Estate Series. Chosen from many of the most popular exterior accent colors. Perfect for matching siding, shutters, trim, and a multitude of other applications. All low gloss matte finish.