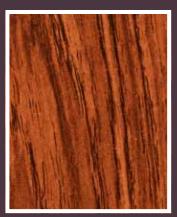

COMPLETELY LIFELIKE!

VR6/8C-3 Mahogany (W101)

Mahogany W101

Cherry W102

Walnut W103

Rosewood W104

- , COMPLETELY LIFELIKE WOODGRAINS
- , Low Gloss Matte Finish
- , AVAILABLE IN ALL STYLES
- , MIX 'N' MATCH<sup>TM</sup> COLOR CAPABILITY
- , MATCH OR CREATE YOUR OWN COLORS
- , PRE-ASSEMBLED PANELS

Cherry W102

Walnut W103

Rosewood

Professional Railing Dealer

Color Protection By: Sky2Blue Shield...