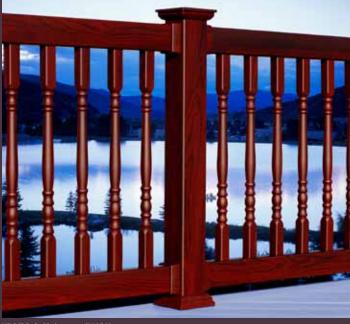

# THE MOST REALISTIC VINYL WOODGRAIN IN THE INDUSTRY!

With the unmatched detail of real wood and the maintenance free advantage of vinyl, you are sure to fall in love with the Grand Illusions Vinyl Woodbond™ woodgrain vinyl railing. All low gloss matte finish.

COMPLETELY LIFELIKE!

VR6/8C-3 Mahogany (W101)

Mahogany W101

Cherry W102

Walnut W103

Rosewood W104

- , COMPLETELY LIFELIKE WOODGRAINS
- , Low Gloss Matte Finish
- , AVAILABLE IN ALL STYLES
- , MIX 'N' MATCH<sup>TM</sup> COLOR CAPABILITY
- , MATCH OR CREATE YOUR OWN COLORS
- , PRE-ASSEMBLED PANELS