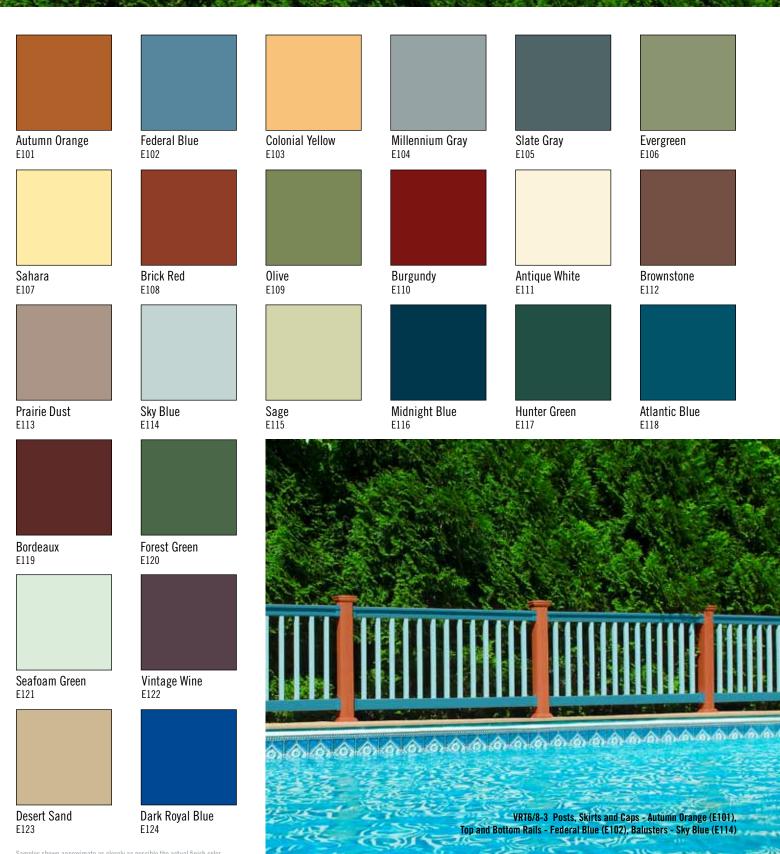

# Classic Series

"The Series That Started it AII" 100% Pure Virgin Co-Extruded vinyl. The original Illusions® Vinyl Fence product. High Gloss.

White Beige C101 C102

Gray C103

24 low gloss colors make up the Grand Illusions Color Spectrum™ Estate Series. Chosen from many of the most popular exterior accent colors. Perfect for matching siding, shutters, trim, and a multitude of other applications. All low gloss matte finish.

## Designer Series

Need a custom color? Give us your swatch and we'll match it! The Grand Illusions Color Spectrum™ Designer Series allows you to match any color. This creates limitless color possibilities for any railing application. This is also available with Mix 'n' Match™.

Imagine yourself painting your house tan with a plum trim and burgundy accents. Now you can Mix 'n' Match™ your Illusions® Vinyl Railing with Burgundy Rails, Vintage Wine Posts and Tan Balusters. The possibilities are endless!