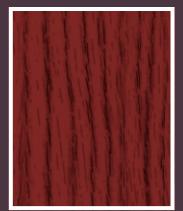

COMPLETELY LIFELIKE!

VR6/8C-3 Mahogany (W101)

Mahogany W101

Cherry W102

Walnut W103

Rosewood W104

- , COMPLETELY LIFELIKE WOODGRAINS
- , Low Gloss Matte Finish
- , AVAILABLE IN ALL STYLES
- , MIX 'N' MATCH<sup>TM</sup> COLOR CAPABILITY
- , MATCH OR CREATE YOUR OWN COLORS
- , PRE-ASSEMBLED PANELS