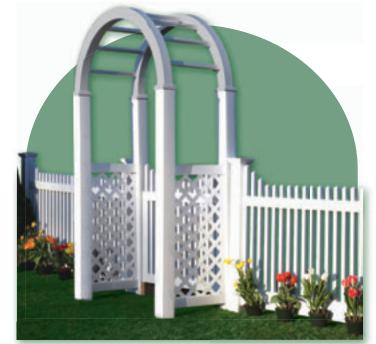

------------|
| Arch                    |       |      |       | N/A              |
| Posts                   |       |      |       | N/A              |
| Side Panels             |       |      |       |                  |

| Check one pattern | Std. Diagonal | Small Diagonal | Small Square |
|-------------------|---------------|----------------|--------------|
|                   | Lattice       | Lattice        | Lattice      |
| Panel Pattern     |               |                |              |





# Those Colors Available











### Side Panel Patterns







Code: VALPSQ

**POST HEIGHTS CAN BE ADJUSTED** 

\*SEE SAMPLES FOR ACTUAL COLORS

# 108 Styles Available for **Immediate Shipment**









www.IIIusionsFence.com

**Professional Fence Dealer** 





# A Sample of Styles