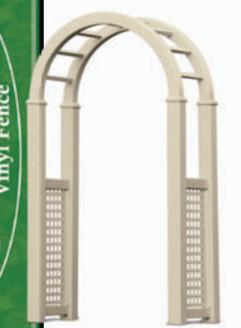

# 108 DIFFERENT STYLES AVAILABLE FOR IMMEDIATE SHIPMENT

T ou have available the combination of 108 styles and colors to compliment your landscape setting. You can add a color to your yard, garden or accent an entranceway. The side panels can match your fence or help bring out the beauty of your walkway.

The best news is that all 108 combinations of the Illusions® Grand Arbor are in stock for immediate delivery. Enjoy Today!

# A Sample of Styles