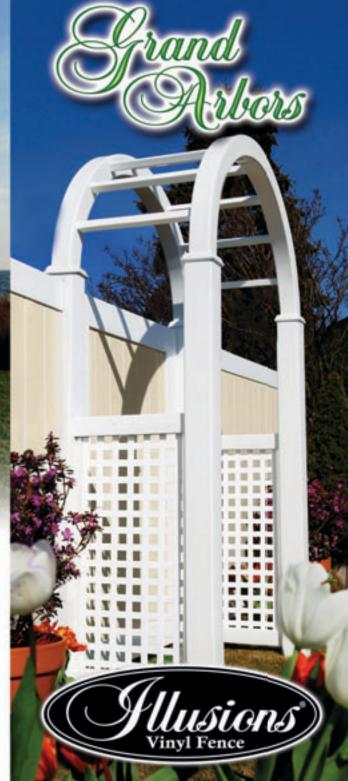

# 108 DIFFERENT STYLES AVAILABLE FOR IMMEDIATE SHIPMENT

T ou have available the combination of 108 styles and colors to compliment your landscape setting. You can add a color to your yard, garden or accent an entranceway. The side panels can match your fence or help bring out the beauty of your walkway.

The best news is that all 108 combinations of the Illusions® Grand Arbor are in stock for immediate delivery. Enjoy Today!