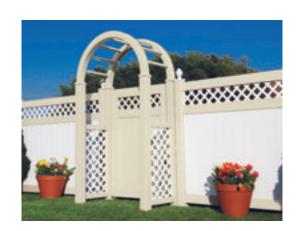

# 108 DIFFERENT STYLES AVAILABLE FOR IMMEDIATE SHIPMENT

T ou have available the combination of 108 styles and colors to compliment your landscape setting. You can add a color to your yard, garden or accent an entranceway. The side panels can match your fence or help bring out the beauty of your walkway.

The best news is that all 108 combinations of the Illusions® Grand Arbor are in stock for immediate delivery. Enjoy Today!

# A Sample of Styles