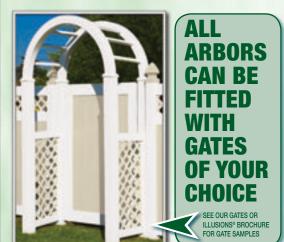

# 108 DIFFERENT STYLES AVAILABLE FOR IMMEDIATE SHIPMENT

T ou have available the combination of 108 styles and colors to compliment your landscape setting. You can add a color to your yard, garden or accent an entranceway. The side panels can match your fence or help bring out the beauty of your walkway.

The best news is that all 108 combinations of the Illusions® Grand Arbor are in stock for immediate delivery. Enjoy Today!