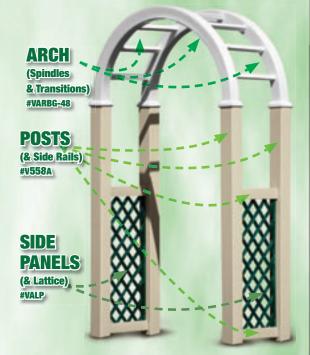

#### Mix 'n' Match™ Your Own

| Check one color of each | White | Gray | Beige | Eastern<br>Green |
|-------------------------|-------|------|-------|------------------|
| Arch                    |       |      |       | N/A              |
| Posts                   |       |      |       | N/A              |
| Side Panels             |       |      |       |                  |