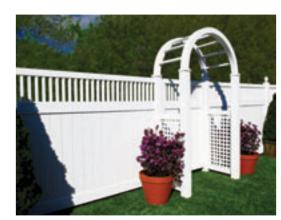

--------|
| Arch                    |       |      |       | N/A              |
| Posts                   |       |      |       | N/A              |
| Side Panels             |       |      |       |                  |

| Check one pattern | Std. Diagonal | Small Diagonal | Small Square |
|-------------------|---------------|----------------|--------------|
|                   | Lattice       | Lattice        | Lattice      |
| Panel Pattern     |               |                |              |





# Those Colors Available











### Side Panel Patterns







Code: VALPSQ

**POST HEIGHTS CAN BE ADJUSTED** 

\*SEE SAMPLES FOR ACTUAL COLORS

# 108 Styles Available for **Immediate Shipment**









www.IIIusionsFence.com

**Professional Fence Dealer** 





# A Sample of Styles