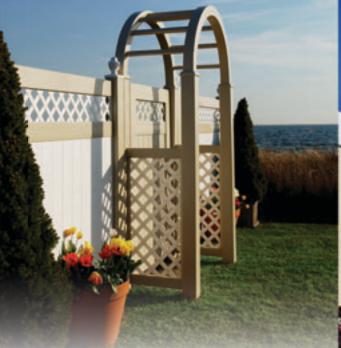

# 108 DIFFERENT STYLES AVAILABLE FOR IMMEDIATE SHIPMENT

T ou have available the combination of 108 styles and colors to compliment your landscape setting. You can add a color to your yard, garden or accent an entranceway. The side panels can match your fence or help bring out the beauty of your walkway.

The best news is that all 108 combinations of the Illusions® Grand Arbor are in stock for immediate delivery. Enjoy Today!

# 108 Styles Available for **Immediate Shipment**

www.IIIusionsFence.com

**Professional Fence Dealer** 

# A Sample of Styles