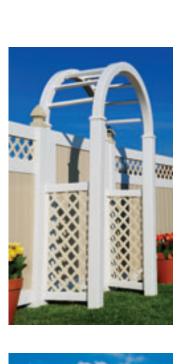

# 108 DIFFERENT STYLES AVAILABLE FOR IMMEDIATE SHIPMENT

T ou have available the combination of 108 styles and colors to compliment your landscape setting. You can add a color to your yard, garden or accent an entranceway. The side panels can match your fence or help bring out the beauty of your walkway.

The best news is that all 108 combinations of the Illusions® Grand Arbor are in stock for immediate delivery. Enjoy Today!

# A Sample of Styles