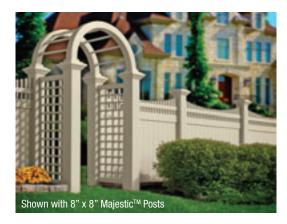

----------|
| Arch                    |       |      |       | N/A              |
| Posts                   |       |      |       | N/A              |
| Side Panels             |       |      |       |                  |

| Check one pattern | Std. Diagonal | Small Diagonal | Small Square |
|-------------------|---------------|----------------|--------------|
|                   | Lattice       | Lattice        | Lattice      |
| Panel Pattern     |               |                |              |





# Those Colors Available











### Side Panel Patterns







Code: VALPSQ

**POST HEIGHTS CAN BE ADJUSTED** 

\*SEE SAMPLES FOR ACTUAL COLORS

# 108 Styles Available for **Immediate Shipment**









www.IIIusionsFence.com

**Professional Fence Dealer** 





# A Sample of Styles