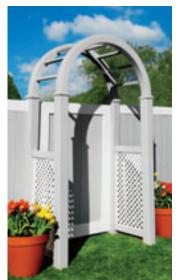

# 108 DIFFERENT STYLES AVAILABLE FOR IMMEDIATE SHIPMENT

T ou have available the combination of 108 styles and colors to compliment your landscape setting. You can add a color to your yard, garden or accent an entranceway. The side panels can match your fence or help bring out the beauty of your walkway.

The best news is that all 108 combinations of the Illusions® Grand Arbor are in stock for immediate delivery. Enjoy Today!

# A Sample of Styles