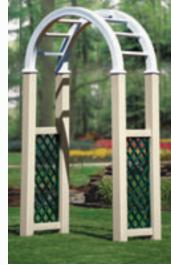

# 108 DIFFERENT STYLES AVAILABLE FOR IMMEDIATE SHIPMENT

T ou have available the combination of 108 styles and colors to compliment your landscape setting. You can add a color to your yard, garden or accent an entranceway. The side panels can match your fence or help bring out the beauty of your walkway.

The best news is that all 108 combinations of the Illusions® Grand Arbor are in stock for immediate delivery. Enjoy Today!

# A Sample of Styles