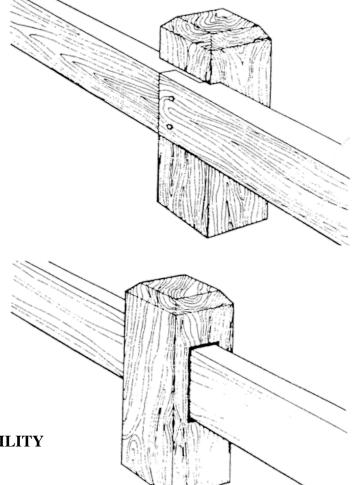

# **GUIDE/BARRIER RAIL - WOOD**

8 X 8 X 5' 4" Southern Yellow Pine

# **MORTISE or NOTCH Styles .40 CCA Treated**

For maximum effectiveness all milling is done prior to treatment.

## **30 YEAR GUARANTEE**

| DESCRIPTION        | ITEM NO. | PRICE EA. |  |
|--------------------|----------|-----------|--|
| NOTCH:             |          |           |  |
| NOTCHED POST       | WGRN     |           |  |
| MORTISE:           |          |           |  |
| LINE POST          | WGRML    |           |  |
| END POST           | WGRME    |           |  |
| CORNER POST        | WGRMC    |           |  |
| RAIL:              |          |           |  |
| 4 x 8 x 10 RAIL    | WGRR     |           |  |
| 1/2 x 6" GALV. LAG | WGRLAG   |           |  |

FOR OTHER STYLES
CALL FOR PRICE AND AVAILABILITY

F3