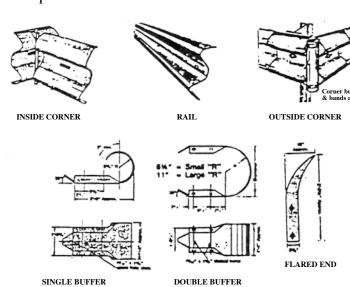

### **GUIDE/BARRIER RAIL - STEEL**

HIGHWAY RIBBON STYLE - GALVANIZED

Rails, available in either 10 ga. or 12 ga. thickness, are 13' 6" long. Due to rail overlap, the erected section length will be 12'-6". Posts are available either 5'-0" or 5'-9" long and are pre-punched to accept offset blocks and/or all standard rails.

#### Chart for Hardware for Guardrail:

Rail = 8 Short Bolts, 8 Nuts Flairs = 4 Short Bolts, 4 Nuts Single Wraps = 4 Short Bolts, 4 Nuts Double Wraps = 8 Short Bolts, 8 Nuts Posts = 1 Long Bolt, 1 Nut, 1 Washer

| ITEM # | DESCRIPTION                      | PRICE EACH |
|--------|----------------------------------|------------|
| GR12   | 12 ga. Galv. Rails               |            |
| GR10   | 10 ga. Galv. Rails               |            |
| GRP59  | Posts 4 x 6, 8.5 lbs/ft x 5' 9"  |            |
| SWA    | Single Wrap Arounds              |            |
| FLR    | Flairs                           |            |
| DWA    | Double Wrap Arounds              |            |
| CCI    | Corner Connector (Inside)        |            |
| CCO    | Corner Connector (Outside)       |            |
| BLK13  | 13" Offset Wood Blocks           |            |
| BUP    | Back-up Plates                   |            |
| GRL    | Long Bolt 5/8 x 2"               |            |
| GRS    | Short Bolt 5/8 x 1-1/4"          |            |
| GRW    | Hex Washer                       |            |
| GRN    | Double Recess Nut 5/8"           |            |
| GRB10  | 5/8" x 10" Guard Rail Block Bolt |            |