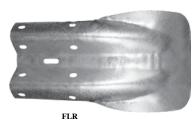

#### Chart for Hardware for Guardrail:

Rail = 8 Short Bolts, 8 Nuts Flairs = 4 Short Bolts, 4 Nuts Single Wraps = 4 Short Bolts, 4 Nuts Double Wraps = 8 Short Bolts, 8 Nuts Posts = 1 Long Bolt, 1 Nut, 1 Washer

| ITEM # | DESCRIPTION                      | PRICE EACH |
|--------|----------------------------------|------------|
| GR12   | 12 ga. Galv. Rails               |            |
| GR10   | 10 ga. Galv. Rails               |            |
| GRP59  | Posts 4 x 6, 8.5 lbs/ft x 5' 9"  |            |
| SWA    | Single Wrap Arounds              |            |
| FLR    | Flairs                           |            |
| DWA    | Double Wrap Arounds              |            |
| CCI    | Corner Connector (Inside)        |            |
| CCO    | Corner Connector (Outside)       |            |
| BLK13  | 13" Offset Wood Blocks           |            |
| BUP    | Back-up Plates                   |            |
| GRL    | Long Bolt 5/8 x 2"               |            |
| GRS    | Short Bolt 5/8 x 1-1/4"          |            |
| GRW    | Hex Washer                       |            |
| GRN    | Double Recess Nut 5/8"           |            |
| GRB10  | 5/8" x 10" Guard Rail Block Bolt |            |